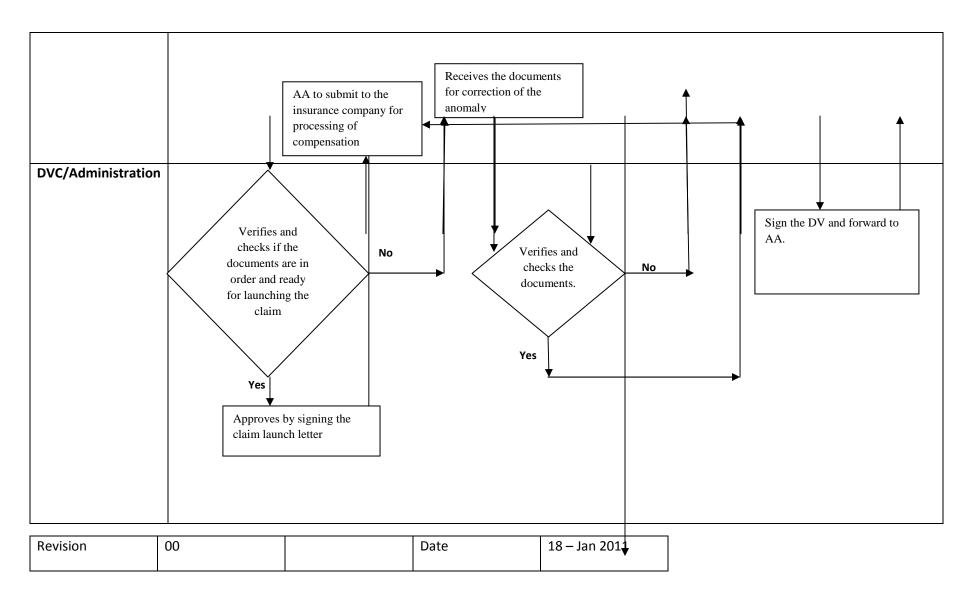

- 6.2.1. If the claim package is complete, he/she shall write a letter for claim to the insurance company for the DVC/Administration's approval.
- 6.2.2. If the claim package is not complete, he/she shall revert to the in-charge of the damaged property for more information.
- 6.3. The DVC/Administration shall check and verify the documents.
- 6.3.1. If the documents are in order, DVC-ADMIN shall sign the letter for forwarding to the insurance company and forward the documents to the Assistant Administrator.
- 6.3.2. If the documents are not in order, he shall revert to the Assistant Administrator with reasons.
- 6.4. The Assistant Administrator upon receiving the endorsed documents from the DVC/Administration, shall forward the documents to the insurance company.
- 6.5. The Assistant Administrator shall receive communication from the insurance company after the assessor(from the Insurance company) has done the evaluation of the damage for action.
- 6.6. The Assistant Administrator shall forward the documents to the DVC/Administration for checking and verification.
- 6.6.1. If the documents are in order, the DVC/Administration shall endorse by signing the Discharge Voucher which is an acceptance of the compensation stated therein and forward them to Assistant Administrator.
- 6.6.2. If the documents are not in order, the DVC/Administration shall not endorse them and forward to Assistant Administrator with reasons.
- 6.7. Upon receipt of the documents.
- 6.7.1. If they are approved by the DVC-Administration, the Assistant Administrator shall forward them to the Insurance Company for the processing of the cheque
- 6.7.2. If they are not approved by the DVC-Administration, the Assistant Administrator shall launch a complaint to the Insurance company giving reasons as given by DVC/Administration.
- 6.8. The Assistant Administrator shall then receive the cheque from the Insurance company when it is ready and check that the cheque is equivalent to the amount specified on the discharge voucher.
- .6.8.1. If the amount is correct, thus, equivalent with what was indicated on the discharge voucher, the assistant administrator shall forward to finance office for receipting.

- 6.8.2. If the amount is not equivalent with what was indicated on the discharge voucher, the assistant administrator shall revert to the insurance company for clarification.
- 6.9. Upon receipt of the cheque, the Assistant Administrator shall forward the cheque to the finance office for receipting.
- 6.10. The Finance office shall receipt the cheque and issue the assistant administrator with a receipt.

# 7. Appendices

7.1. Appendix (A) Process Map