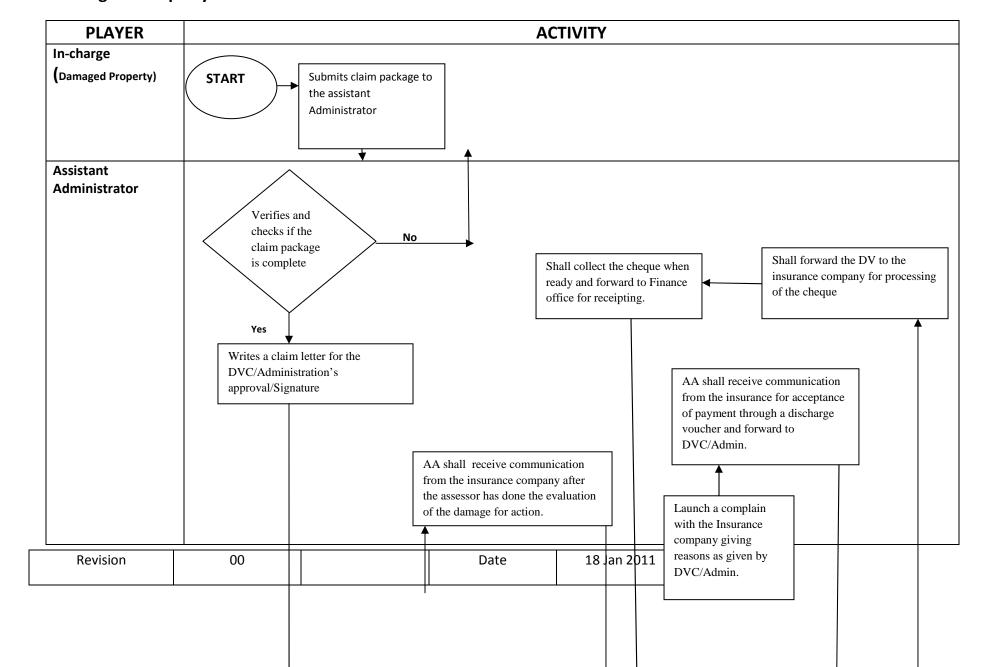

- 6.2.1. If the claim package is complete, he/she shall write a letter for claim to the insurance company for the DVC/Administration's approval.
- 6.2.2. If the claim package is not complete, he/she shall revert to the in-charge of the damaged property for more information.
- 6.3. The DVC/Administration shall check and verify the documents.
- 6.3.1. If the documents are in order, DVC-ADMIN shall sign the letter for forwarding to the insurance company and forward the documents to the Assistant Administrator.
- 6.3.2. If the documents are not in order, he shall revert to the Assistant Administrator with reasons.
- 6.4. The Assistant Administrator upon receiving the endorsed documents from the DVC/Administration, shall forward the documents to the insurance company.
- 6.5. The Assistant Administrator shall receive communication from the insurance company after the assessor(from the Insurance company) has done the evaluation of the damage for action.
- 6.6. The Assistant Administrator shall forward the documents to the DVC/Administration for checking and verification.
- 6.6.1. If the documents are in order, the DVC/Administration shall endorse by signing the Discharge Voucher which is an acceptance of the compensation stated therein and forward them to Assistant Administrator.
- 6.6.2. If the documents are not in order, the DVC/Administration shall not endorse them and forward to Assistant Administrator with reasons.
- 6.7. Upon receipt of the documents.
- 6.7.1. If they are approved by the DVC-Administration, the Assistant Administrator shall forward them to the Insurance Company for the processing of the cheque
- 6.7.2. If they are not approved by the DVC-Administration, the Assistant Administrator shall launch a complaint to the Insurance company giving reasons as given by DVC/Administration.
- 6.8. The Assistant Administrator shall then receive the cheque from the Insurance company when it is ready and check that the cheque is equivalent to the amount specified on the discharge voucher.
- .6.8.1. If the amount is correct, thus, equivalent with what was indicated on the discharge voucher, the assistant administrator shall forward to finance office for receipting.

- 6.8.2. If the amount is not equivalent with what was indicated on the discharge voucher, the assistant administrator shall revert to the insurance company for clarification.
- 6.9. Upon receipt of the cheque, the Assistant Administrator shall forward the cheque to the finance office for receipting.
- 6.10. The Finance office shall receipt the cheque and issue the assistant administrator with a receipt.

# 7. Appendices

7.1. Appendix (A) Process Map